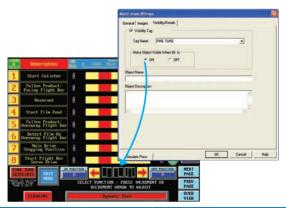

#### **Visibility Tags - Maximun Use of Screen**

All objects have the unique ability to appear and disappear based upon discrete and variable PLC tag data. This allows objects to be hidden for maximum utilization of screen real estate.