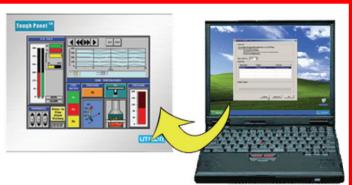

#### **Project Update Utility**

This simple utility allows OEM's (machine builders, conveyor manufacturers, etc.) and system integrators to make changes to the touch panel program and make these modifications available to the end user without the requirement for the end user to possess the programming software, or to be at all familiar with it.

The OEM sends the new program by email (as a zip file with simple and automatic unpacking) or makes it available on their website for downloading. The end user needs only web access and a laptop computer .

## Upgrade Screens/Projects via Email without Programming Software

This utility can also be used to send new programs from a central engineering department to various plants.

While we also offer the capability to modify the user programs by sending a new flash memory card, many programmers find this utility a quicker and more direct method requiring less chance for errors by the end-user personnel.