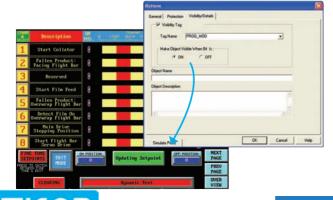

#### **Visibility Tags - Maximun Use of Screen**

All objects have the unique ability to appear and disappear based upon discrete and variable PLC tag data. This allows objects to be hidden for maximum utilization of screen real estate.