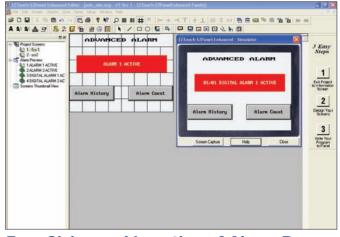

#### **Advanced Alarm Management**

Alarm data can be set up in alarm reports. If an alarm occurs, an active alarm appears on the screen and the alarm report can be selected to appear on the screen when the Alarm History button is pressed. The operator or maintenance department can view the alarm history, alarm count, and specific details of the alarm. The Alarm detail shows the cause of the Alarm, tag value, hi-low limits and when it was cleared.

Alarms tables do not need to take up operating screen real estate if alarms are not active.

The alarms can be triggered from any PLC tag value, either discrete On/Off or set points of variable data. The alarm database can be imported from Excel and exported to Excel. Multiple alarm banners can be displayed on the same page.

Free Sizing and Location of Alarm Banner